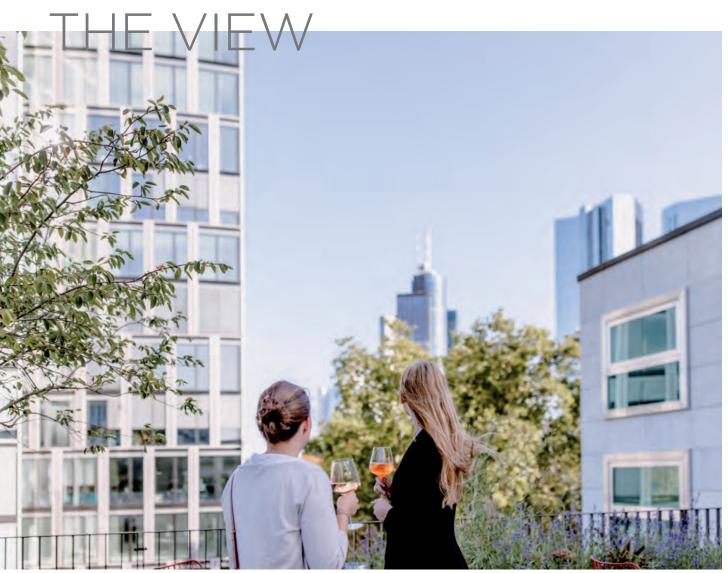

# Everything you want - everything you need

- // furnished rooms with a fitted kitchen, wardrobe and en-suite bathroom
- // individual internet access
- // secure bicycle storage
- // secure vehicle parking (upon request)
- // fitness area (subject to location)
- // service office
- // laundry room
- // on-site service technician
- // communal area and rooftop terrace
  (subject to location)
- // excellent access to public transport
- // close to campus

# Temporary living in Frankfurt, Munich and Zurich

- // living spaces from 23 to 76 m2
- // high end furnishings
- // fully equipped kitchen with cooker, crockery, dishwasher, refrigerator, freezer, kettle, microwave, Nespresso coffeemaker (subject to apartment type)
- // iron and ironing board
- // fitness area (subject to location)
- // secure bicycle storage
- // secure parking (upon request)
- // balcony or terrace (subject to apartment type)
- // breakfast service (subject to location)
- // personal service desk
- // on-site service technician
- // cleaning service
- // excellent access to public transport