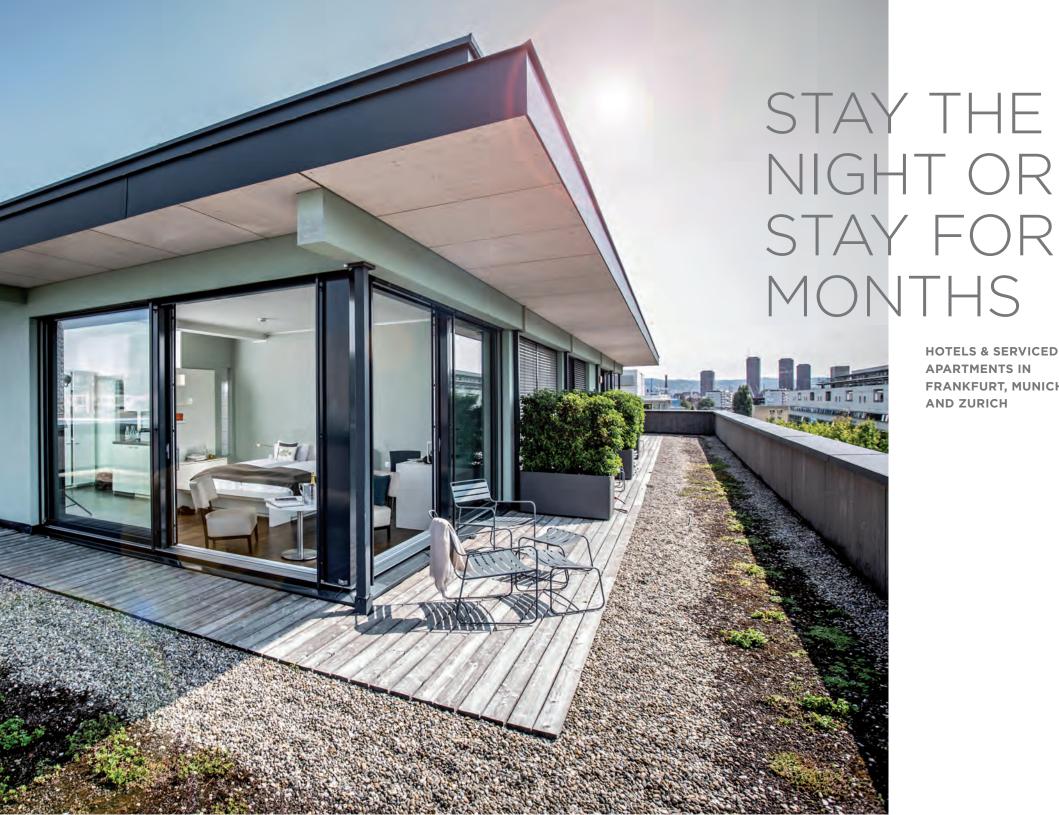

**HOTELS & SERVICED APARTMENTS IN** FRANKFURT, MUNICH AND ZURICH

## **HOTELS & SERVICED APARTMENTS**

Work life can be pretty stressful. At the end of the day, the last thing you want to deal with are household tasks. At THE FLAG, we take care of them for you. All you need to do is relax. Whether you stay a single night or several months, our fully-equipped and serviced apartments are ideal for professionals as well as leisure travellers. With downtown on your doorstep, THE FLAG offers contemporary urban living in a perfect temporary apartment.

# Temporary living in Frankfurt, Munich and Zurich

- // living spaces from 23 to 76 m2
- // high end furnishings
- // fully equipped kitchen with cooker, crockery, dishwasher, refrigerator, freezer, kettle, microwave, Nespresso coffeemaker (subject to apartment type)
- // iron and ironing board
- // fitness area (subject to location)
- // secure bicycle storage
- // secure parking (upon request)
- // balcony or terrace (subject to apartment type)
- // breakfast service (subject to location)
- // personal service desk
- // on-site service technician
- // cleaning service
- // excellent access to public transport